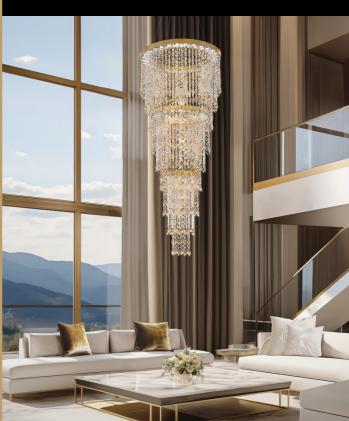

## Signature

The Schonbek Signature Collection offers traditional chandeliers, pendants and wall sconces with ornately detailed frames adorned with tiers of sparkling crystal. The majority of these luxurious artisanal pieces are made-to-order in the USA with premium crystal and handcrafted techniques resulting in authentic masterpieces for luxury homes and hospitality spaces.

SCHONBEK.COM/SIGNATURE