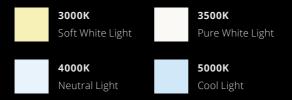

### CCT OFFERINGS

#### SCHONBEK CRYSTAL LIGHTING

Schonbek incorporates three types of CCT technology, all possessing a high 90 CRI.

#### 1CCT

The fixture has a single color temperature of 2700K, 3000K or 3500K.

#### **3CCT**

An easily accessible switch inside the luminaire's canopy allows for a selection of three color temperatures at the time of installation: 3000K, 3500K or 4000K.

#### 4CCT

Four color temperatures are available using the accessible switch to select from 3000K, 3500K, 4000K or 5000K CCT.

S C H O N B E K . C O M